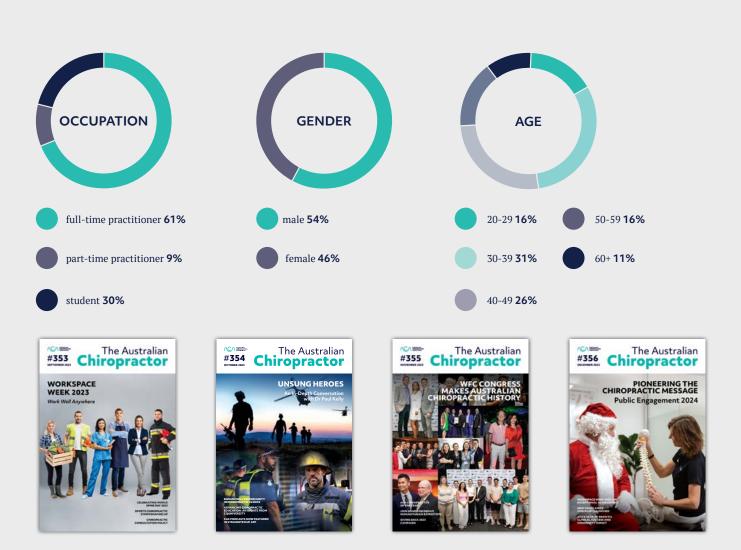

ctic news and views report delivered monthly to ACA members throughout Australia.

ACA's major communication vehicle to members, informing chiropractors across Australia of the latest news in the profession.

Providing research, professional development and advocacy updated, *The Australian Chiropractor* enriches the professional lives of chiropractors.

*The Australian Chiropractor* is a valuable source of information for chiropractors and is an effective medium for reaching a niche target market through advertising\*.

### **EDITORIAL PROFILE**



\*The ACA is under no obligation to print any advertisement or article submitted for publication in The Australian Chiropractor and has the discretion to accept or reject such material without obligation to give reason.

#### AUDIENCE PROFILE



# **Advertising Information**



### SIZES AND SPECIFICATIONS



**INSERT ADVERTISING** Insert material must be no larger than A4

**EMAIL ADVERTISING** Please contact advertising@chiropractors.org.au *Email advertising is only available with the purchase of a display advertisement.* 

Artwork must be supplied in digital format as press ready PDF with all images as CMYK colour and high resolution of 300dpi. Placement of display advertising within the magazine is at the discretion of the Editor.

DEADLINES Bookings: Must be made by 10th of month prior to publication Artwork: Must be supplied by 15th of month prior to publication

### **BOOK TODAY AND SAVE THOUSANDS!**

|                                     | INSERTIONS | COST PER EDITION | SAVING |