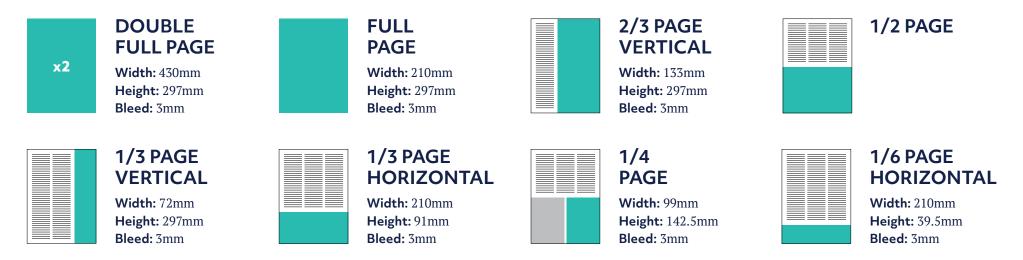

### SIZES AND SPECIFICATIONS

**INSERT ADVERTISING** Insert material must be no larger than A4

**EMAIL ADVERTISING** Please contact advertising@chiropractors.org.au *Email advertising is only available with the purchase of a display advertisement.* 

Artwork must be supplied in digital format as press ready PDF with all images as CMYK colour and high resolution of 300dpi. Placement of display advertising within the magazine is at the discretion of the Editor.